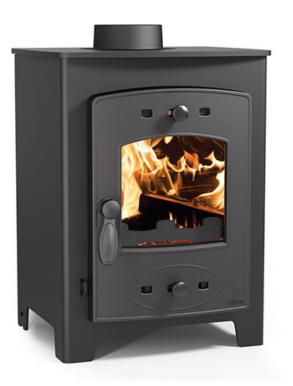

Compact in size and perfectly formed, the Acorn View, with its large glass viewing area, is ideal for cosy living areas. Offering all the features expected of an Aarrow stove, the Acorn View is efficient, easy to operate and built to last.

#### Features

Lifetime guarantee Preheated airwash system for clean glass Stainless steel ash pan Burns wood or solid fuel Externally controlled riddling grate Patented Flexifuel System Primary and secondary burn to improve efficiency Top or rear 102mm (4") flue outlet