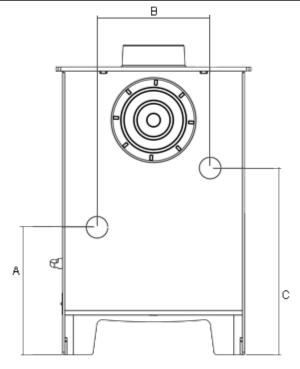

# **Boiler Tapping Measurements**

| Distance A | 211 mm |
|------------|--------|
| Distance B | 210 mm |
| Distance C | 321 mm |

Add In Boiler Tapping Measurements. Rear view example shown. Not to scale.